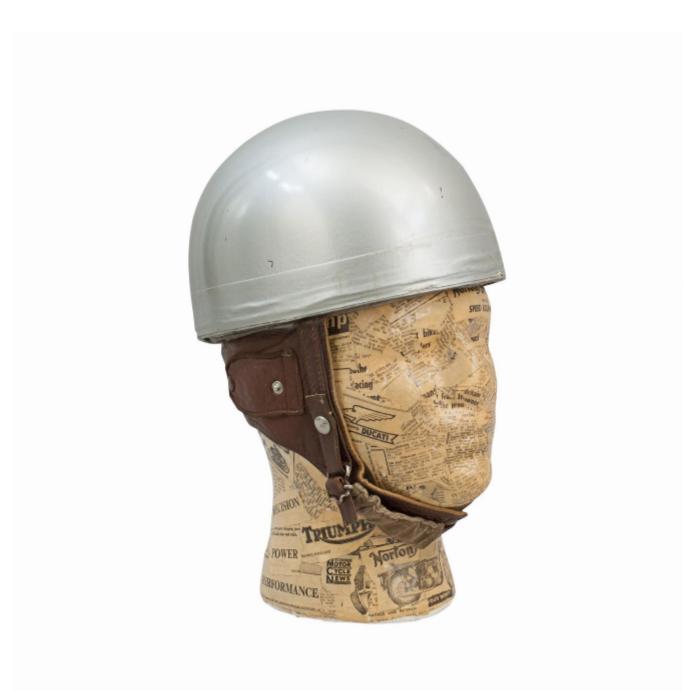

## Description

Vintage Racing Motorcycle Crash Helmet, Everoak.

A fine silver painted Motorcycle, Pudding basin shape helmet made in England by Everoak. This helmet has a cork interior, fitted with a leather headband and straps keeping a space between the head and outer case of the helmet. Strong leather neck and ear flaps are also fitted as is a chin strap. The helmet is fitted with a plastic removable peak, inside the helmet is a cloth Everoak trade label.

Display block not included but available to purchase priced at £75.

A very good helmet in used condition, a fantastic piece with approximately 57 cm internal circumference.