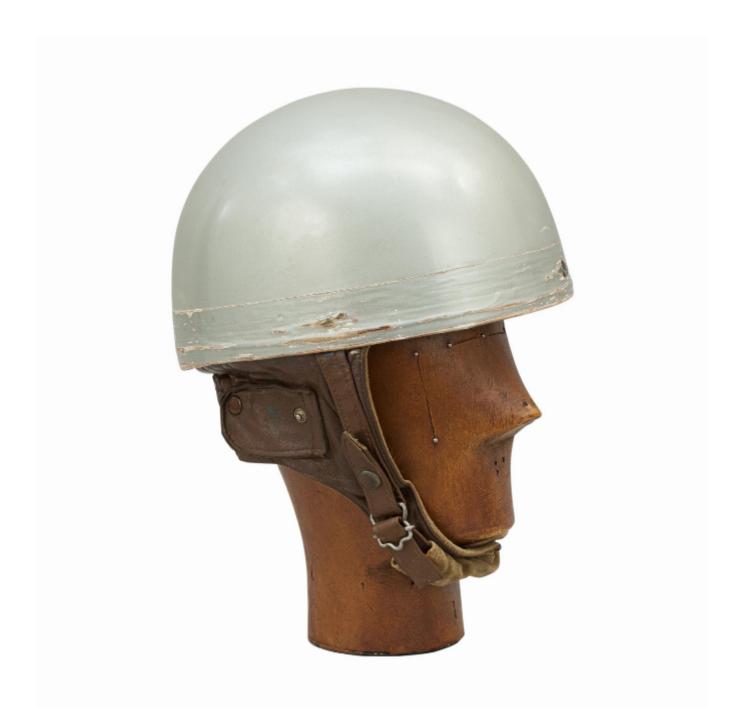

## Everoak Motorcycle Helmet, ACU Approved Pudding Basin Helmet

£280

REF: 27736

Height: 15.5 cm (6.1") Width: 20.5 cm (8.1") Depth: 25 cm (9.8")

## Description

Vintage A.C.U. Motorcycle Racing Crash Helmet, Everoak.

A fine silver painted motorcycle helmet made in England by Everoak. This helmet has a cork interior, fitted with a leather headband and straps keeping a space between the head and outer case of the helmet. Strong leather neck and ear flaps are also fitted as is a chin strap. Inside the helmet there is a faded Everoak trade label, British kite mark (BS 2001/56) and the leather head band marked 'This helmet conforms to A.C.U. requirements'. This means it complies with the Auto Cycle Union's standard for motorcycle helmets for racing use, the leather also has the A.C.U perforation mark.

Approximate 55 cm internal circumference.

Display block not included but available to purchase separately.