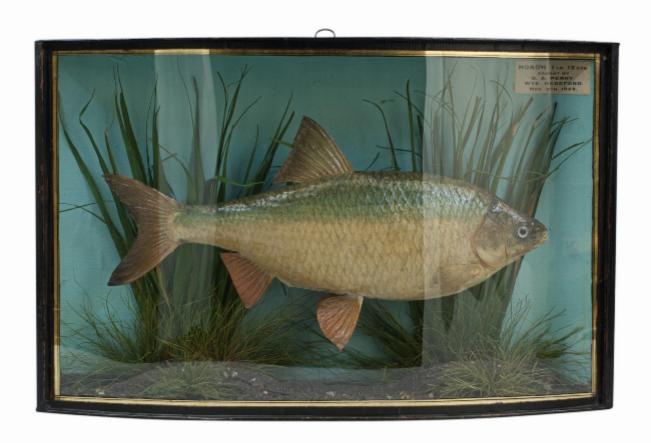

## Description

Taxidermy, Preserved Fish, Cased Roach.

A cased roach in a nice bow fronted case with gilt lines. The case contains a cleverly modelled roach set against a painted backdrop with realistic river bed setting. There is a small paper label internally, top right which reads 'Roach 1 LB. 12 OZS. Caught By G.A. Perry, Wye, Hereford. Nov 9th. 1924'.

Bow front cases are more sought after than any other type, the float glass shows off the fish nicely and gives a greater impression of water.