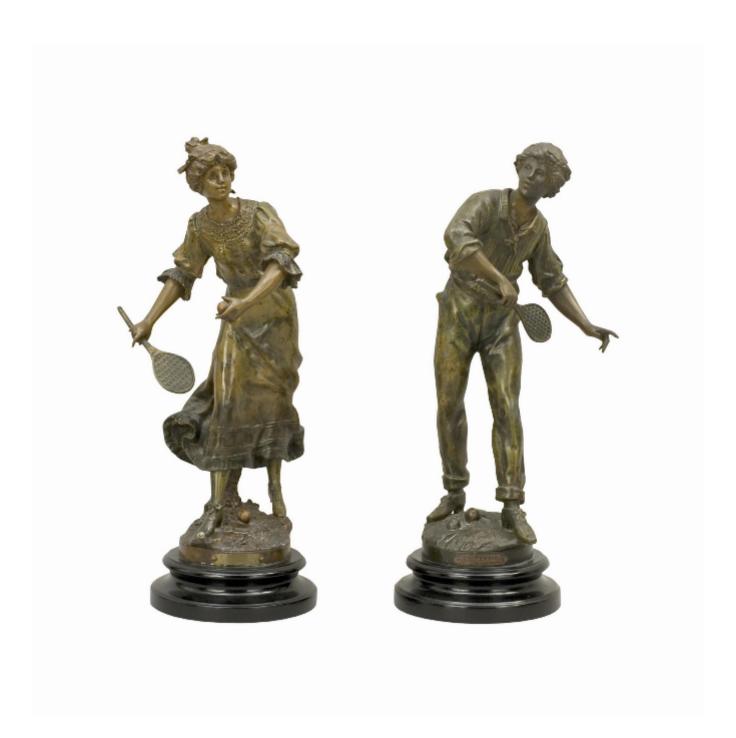

## Pair Of Antique Louis Moreau Spelter Tennis Figures, Bronze Sculptures, Painted Spelter Figures

Sold

Louis Moreau

REF: 28218

Height: 48 cm (18.9")

Diameter: 18 cm (7.1")

## Description

Le Tennis Par Louis Moreau, Spelter Tennis Statuettes.

A pair of large tennis player sculptures, one male and one female, made in spelter after Louis Moreau (1855-1919). Both players are holding lawn tennis rackets, the lady also holding a tennis ball in her left hand ready to serve. The figures cast on integral circular plinths with impressed signature Louis Moreau, with the inscription "Le Tennis Par Louis Moreau" on a brass plaques mounted on the bases. The figures are then mounted on turned ebonised wooden bases with baize covered bottoms. The tennis players with good colour and patina.