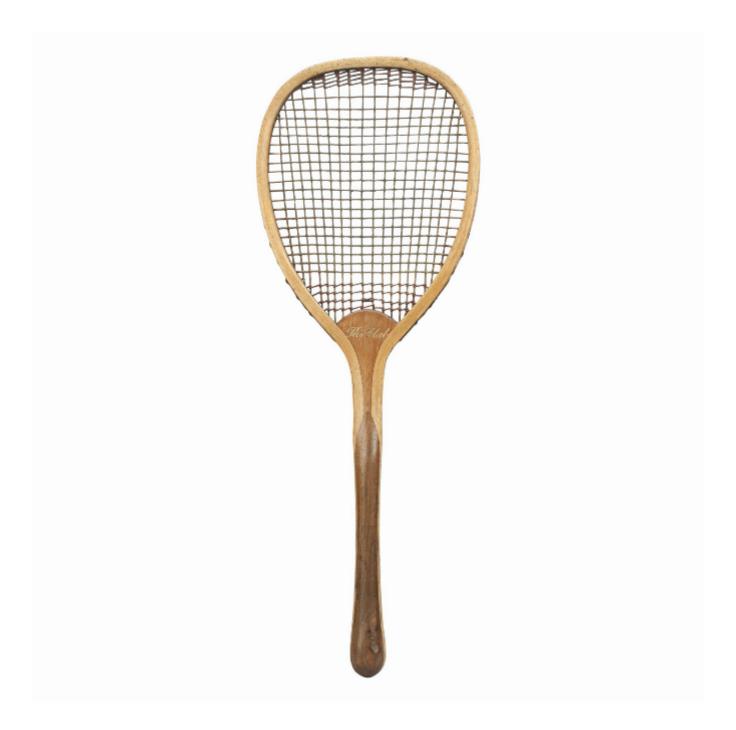

## Antique Lawn Tennis Racket, Hammer Handle, The Club.

Sold

REF: 28385 Height: 67.5 cm (26.6") Width: 24 cm (9.4") Depth: 3 cm (1.2")

## Description

Hammer Handle Lawn Tennis Racket.

A rare Victorian flat top lawn tennis racket with an unusual 'Hammer Handle'. The racket is with a nice ash frame with convex walnut wedge embossed in gilt 'The Club'. The frame is straight with a slight bevelled edge, it has original gut stringing with four rows of red trebling top and bottom and the unusual "Hammer" handle. 12 ½ OZ is stamped on the side of the handle.

In the past we have had an identical racket by F.H. Ayres with a Regd No. 37585,

A great and very rare lawn tennis racket.