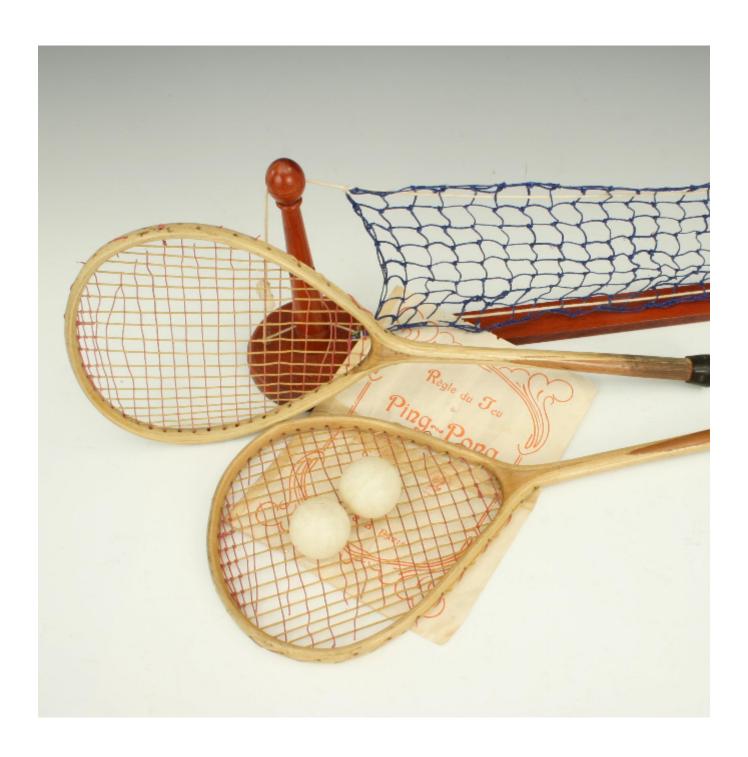

## Description

Ping Pong, Table Tennis Set.

A ping pong set, table tennis, in the original wooden box with sliding lid painted with 'PING PONG'. The box contains two bats, four balls, a net and two turned beechwood net posts on a hinged base. The net measures 39 inches long when open. There is also a little instruction pamphlet in French with the set. The two bats or racquets are in good original condition and are almost identically made to their larger lawn tennis cousins, even down to the small convex wedge with single screw fixing and bent ash frame, the strings are slightly damaged on the rackets. The rackets are 16 ½ inches long. On the side of the box is stamped 'Marque de Fabrique Deposee Paris'.

A good early Ping Pong set.