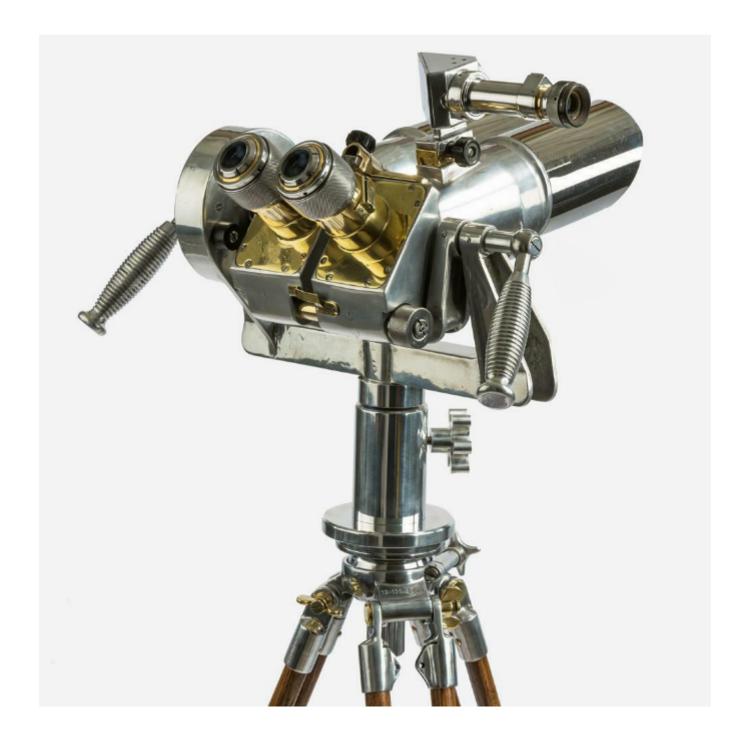

## VINTAGE OBSERVATION BINOCULARS.

A pair of Polish ex military observation binoculars on original adjustable wooden tripod and with original grey paint finish. The 45° incline eyepieces can be altered for the distance between the eyes simply with a turn of a knob. The optical quality of the lenses is excellent. This is a fine pair of binoculars with a mounted quick sight (commanders auxillary sight), which is a monocular telescope for observation, but at a right angle from the main binoculars for a second observer. The binoculars come with a read out for both lateral position and elevation and they have handles either side for a greater freedom of movement.