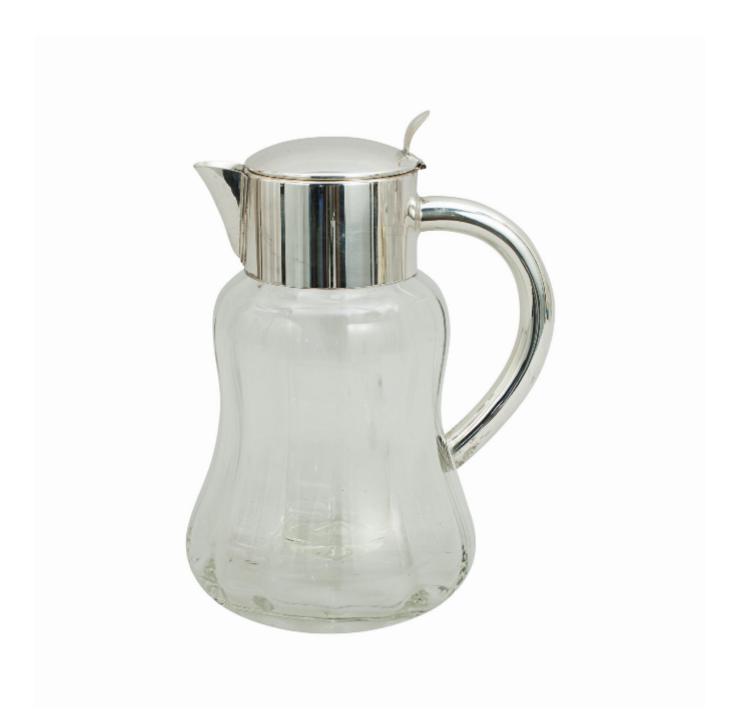

## Continental Glass Lemonade Jug wit Ice Tube

Sold

REF: 27491

Height: 28 cm (11")

Diameter: 15.5 cm (6.1")

## Description

Vintage Glass Lemonade Jug with Cooler.

A very nice large lemonade jug with original internal cooling insert, this is the ideal way to keep your beverages chilled. The glass insert is filled with ice and put in place thus cooling the liquid inside, be it lemonade, orange juice or even Pimms, without the ice melting and diluting your drink. The glass pitcher is with plated handle, spout with removable filter and hinged lid. The original internal glass insert is secured in place by a quarter turn of the plated lid, the lid opens so the glass tube can be filled with ice. We have an identical Lemonade Jug to this one if you need a pair, stock No. 27490.