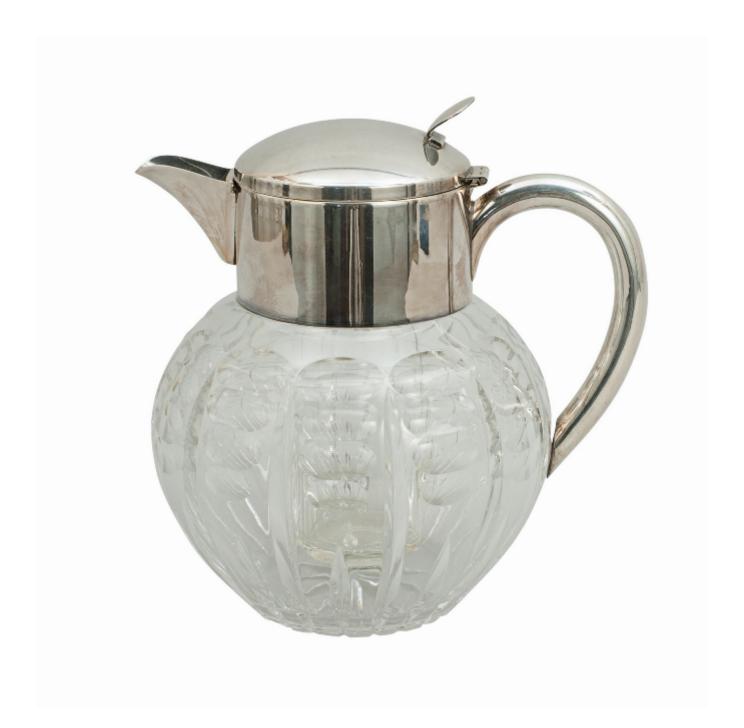

## Cut Glass and Silver Plate Lemonade Jug

Sold

REF: 27488

Height: 23.5 cm (9.3")

Diameter: 18 cm (7.1")

## Description

Vintage Cut Glass Lemonade Jug with Cooler.

A good lemonade jug with original internal cooling insert, this is the ideal way to keep your beverages chilled. The glass insert is filled with ice and put in place thus cooling the liquid inside, be it lemonade, orange juice or even Pimms, without the ice melting and diluting your drink. The glass pitcher is with plated handle, spout and hinged lid. The original internal glass insert is secured in place by a quarter turn of the plated lid, this can be unscrewed from the glass tube to fill with ice.