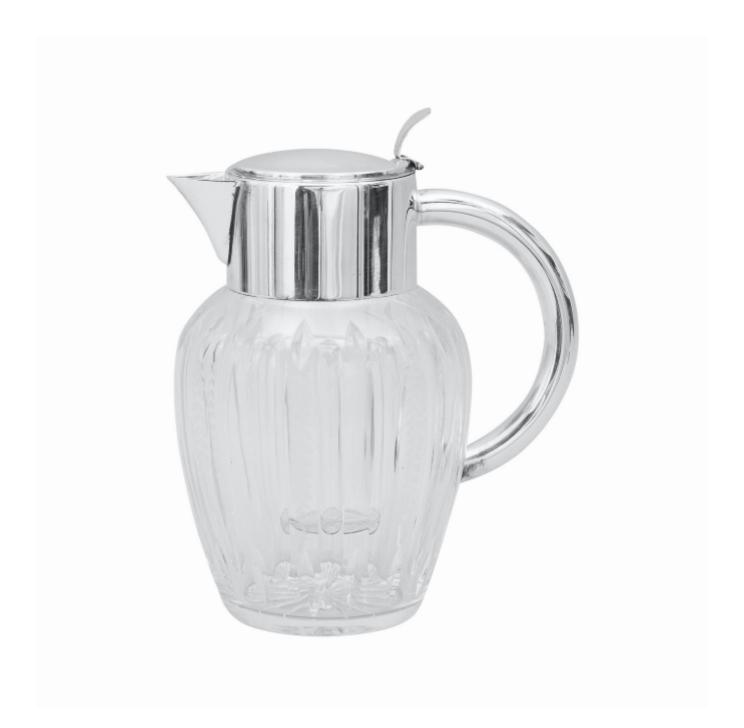

## Glass Lemonade Jug with Removable Ice Tube

Sold

REF: 27972

Height: 28 cm (11") Width: 21 cm (8.3") Depth: 15 cm (5.9")

## Description

Vintage Glass Lemonade Jug with Cooler.

A very nice large lemonade jug with original internal cooling insert, this is the ideal way to keep your beverages chilled. The glass insert is filled with ice and put in place thus cooling the liquid inside, be it lemonade, orange juice or even Pimms, without the ice melting and diluting your drink. The glass pitcher is with plated handle, spout and hinged lid. The original internal glass insert is secured in place by a quarter turn of the plated lid, this can be unscrewed from the glass tube to fill with ice.