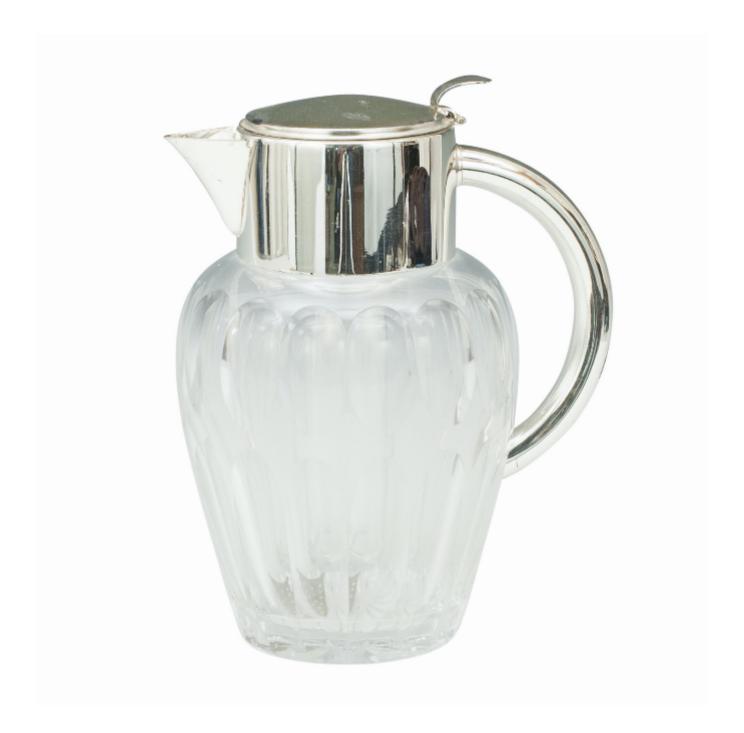

## German Lemonade Jug with Cooler

Sold

REF: 27940

Height: 25.5 cm (10")
Diameter: 16 cm (6.3")

## Description

Vintage Glass Lemonade Jug with Cooler.

A very nice large (2 Litres) lemonade jug with original internal cooling insert, this is the ideal way to keep your beverages chilled. The glass insert is filled with ice and put in place thus cooling the liquid inside, be it lemonade, white wine, orange juice or even Pimms, without the ice melting and diluting your drink. The glass pitcher is with plated handle, spout with removable filter and hinged lid. The original internal glass insert is secured in place by a quarter turn of the plated lid, this can be unscrewed from the glass tube to fill with ice.