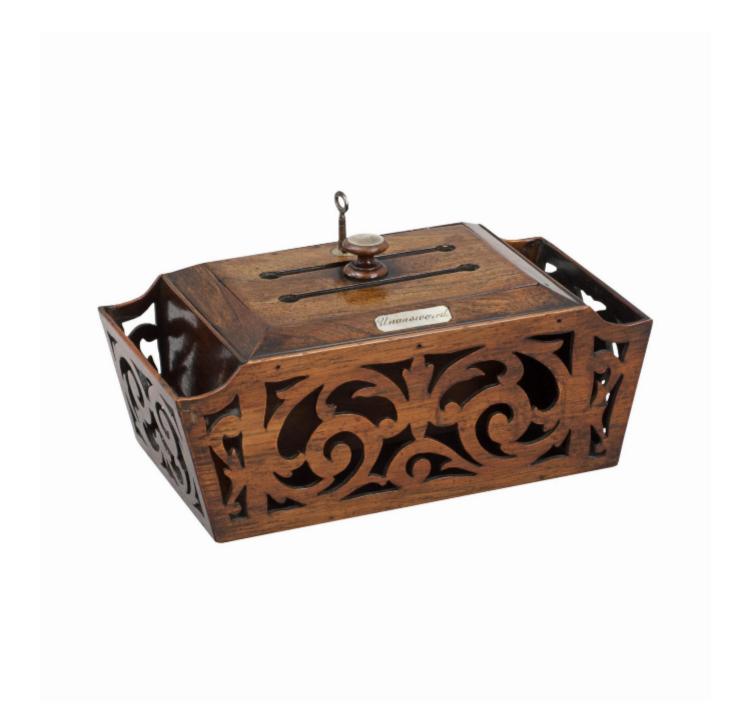

## Regency Rosewood Country house Letter Box

£950

REF: 30604

Height: 12 cm (4.7")

Width: 26.5 cm (10.4")

Depth: 14 cm (5.5")

## REGENCY LETTER RACK, ANSWERED AND UNANSWERED.

A wonderful letter box, with fretwork design, made from rosewood. There is a central divider within the box to separate the letters. The lid has a turned turned knob in the top of the hinged lid. Next to the slots are two labels in mother of pearl, one reads 'Answered' and the other 'Unanswered'. The box has two side compartments for more envelopes and comes complete with a working key. It is in excellent original condition.