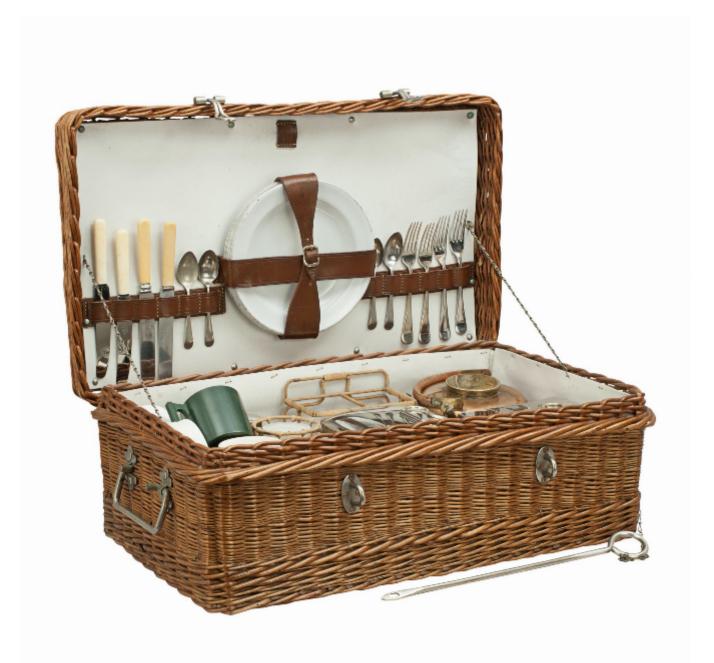

## Vintage Picnic Set.

A charming wicker basket four person picnic set with metal carry handles on both sides and a lockable metal bar at the front. The contents are held in place in the lid by leather strapping and in the base by an internal wicker and wire framework. The set is incomplete but this does not really affect the usefulness of this picnic set; the items could easily be replaced.

The set contains the following:

- 1 copper kettle with spirit burner
- 4 knives & forks

4 tea spoons

- 4 8" round enamelled plates
- 2 all metal containers
- 1 'Coracle' stoneware container with metal lid
- 4 saucers, 1 cup
- 2 glass beakers in wicker protective case
- 2 glass containers with plastic screw lids in wicker protective case
- 2 metal mesh loose leaf tea infusers