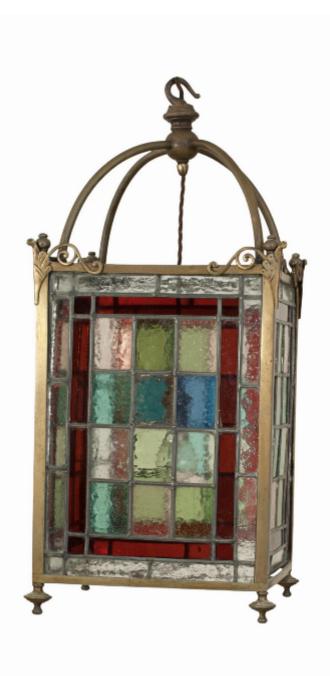

## Victorian Stained Glass Hall Lantern

Sold

REF: 29406

Height: 56 cm (22") Width: 26 cm (10.2") Depth: 26 cm (10.2")

## Description

Victorian Stain Glass Ceiling Pendant Lantern.

A highly attractive and decorative ceiling light that will enhance any interior entrance or hallway. The four-sided leaded glass hall lantern has an antique brass frame with a small ceiling rose to hang the lantern from a chain. The lantern has a single wired bulb (would need checking before instillation) and four glass panels a mixture of clear, red and green glass with some frosted. The brass frame with scroll corners. The antique lighting will create a lovely warm welcome to your home.