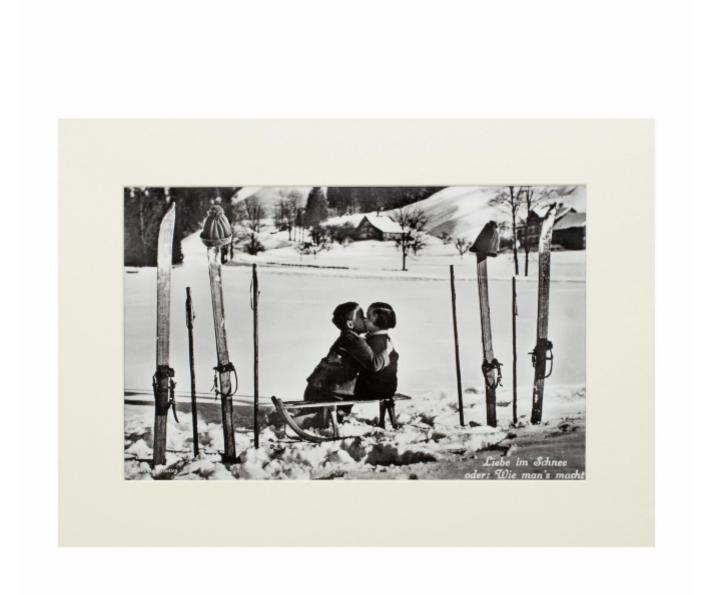

## Description

Vintage Ski Photography, Antique Alpine Ski Photograph.

'LIEBE IM SCHNEE', a new mounted black and white photograph after an original 1930's skiing photograph.

Black & white alpine photos are the perfect addition to any home or ski lodge, so please, do check out our other ski photos and winter landscapes.