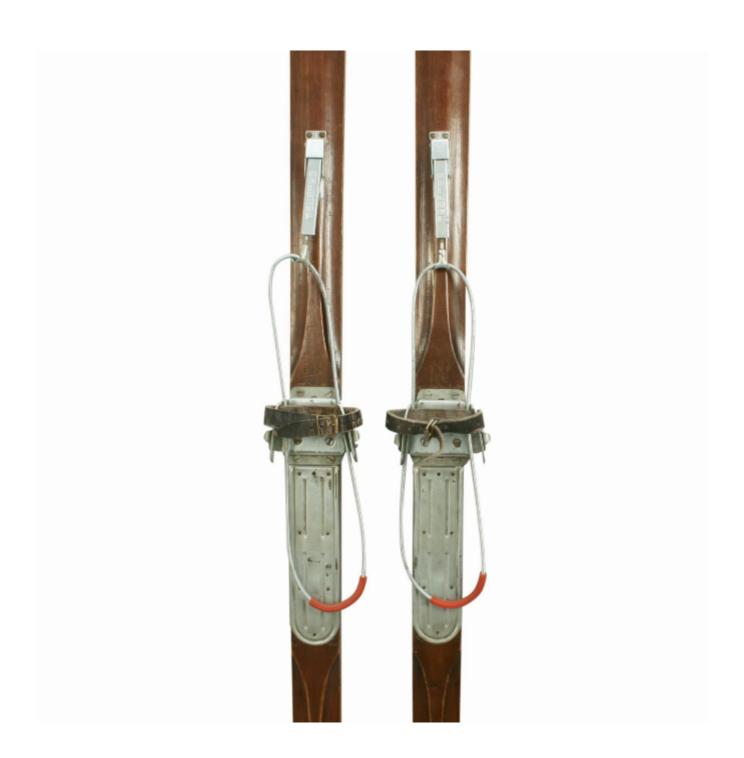

## Description

Pair of Hickory / Ash Skis.

Ash ridge top skis with galvanised toe irons and foot plates, leather foot straps and and cable bindings. The skis are with pointed tips, dark brown in colour with a polished finish and the running surface having a single groove along its length. The cable bindings marked "Oberhof" and toe irons "Stratos".

Adjustable toe irons with cable and coiled heel springs were very popular from the mid 1930's to early 1950's, although there were many design variations of these bindings.