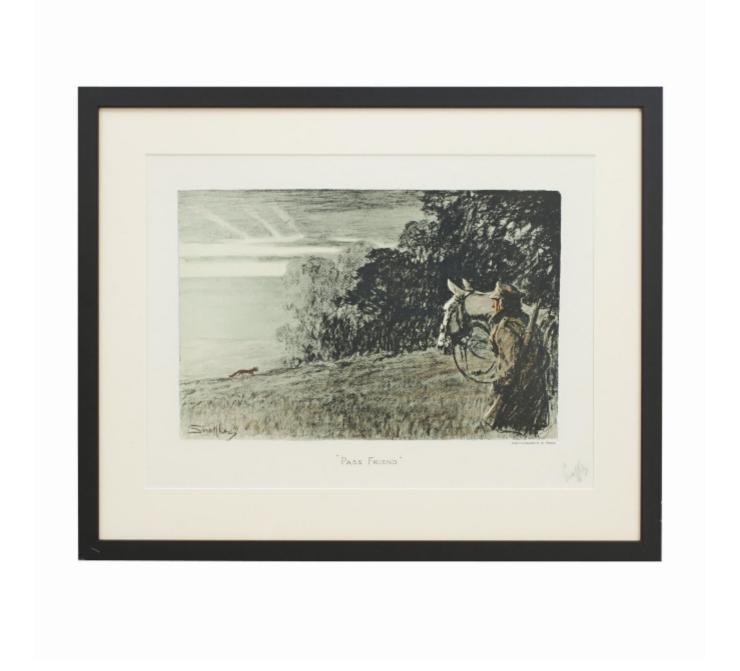

## Description

Vintage Snaffles Hunting Print, Pass Friend.

A signed Snaffles photolithograph titled 'Pass Friend'. The main image depicts a fox passing in front of Charlie White of the Home Guard. The print is with a Snaffles signature in pencil, and 'Acknowledgments to Punch'. Punch 6th Nov. 1940.

This Charles "Snaffles" Johnson Payne (1884 1967) picture is in good original condition and framed in a modern black frame. This is one of Snaffles most popular and sought after images.