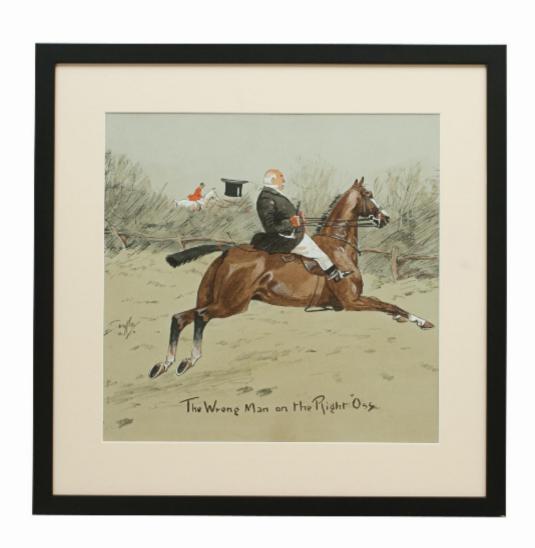

## Description

Vintage Snaffles Hunting Print, The Wrong Man on the Right 'Oss.

A rare hand coloured Snaffles lithograph entitled 'The Wrong Man on the Right 'Oss'. The image is of a stout man trying to stay on his handsome brown horse who is running away with him. Another huntsman can be seen over the hedge observing the calamity. This is the companion to 'The Right Man on the Wrong 'Oss'. This Charles "Snaffles" Johnson Payne (1884 1967) picture is in excellent original condition and newly framed in a simple black frame with new mount.