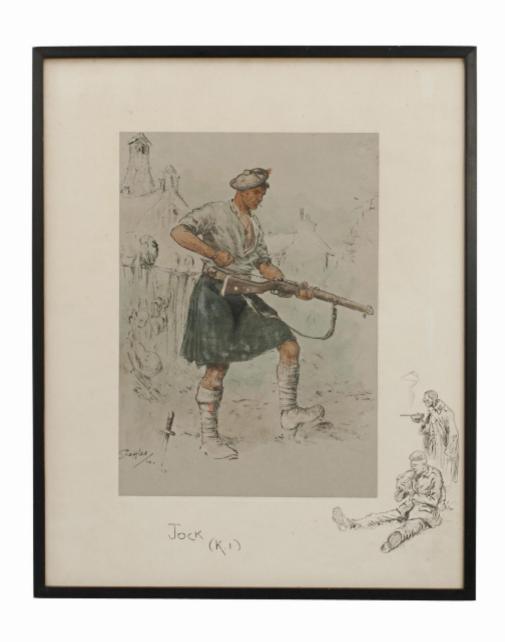

## Description

Vintage Snaffles 'Jock' (K.I.) WWI Military Print.

A hand coloured Snaffles lithograph entitled Jock (K.I). The main center colour-piece is mounted onto the printed remarque board and shows a Kilted Infantryman standing amongst ruins, his bayonet in the ground, and he is cleaning his riffle whilst smoking a cigarette. In the right hand margin is a remarque depicting two prisoners of war eating. This framed Charles "Snaffles" Johnson Payne (1884 1967) picture is in original condition with the Snaffles blindstamp (a bridle bit) in the bottom right-hand corner.