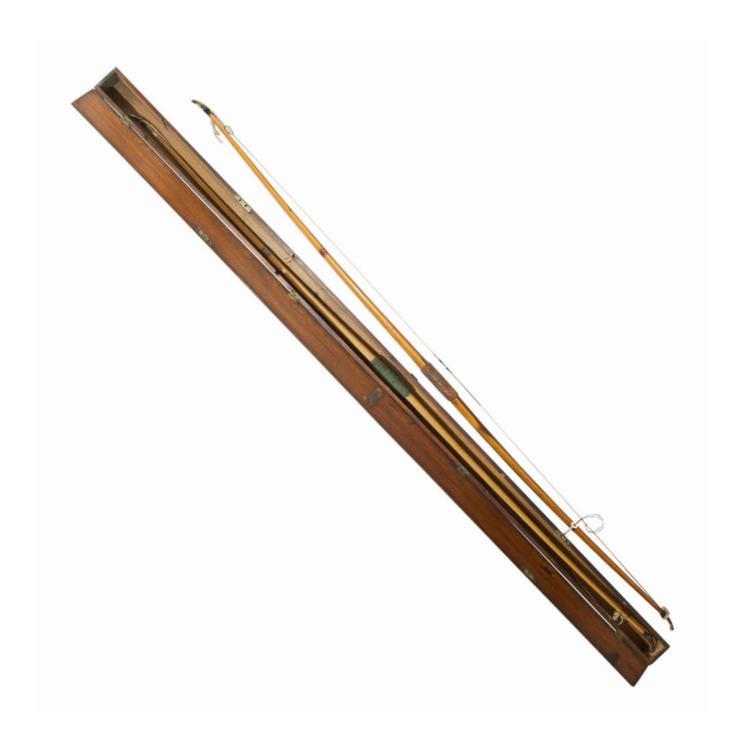

## Description

Wooden Archery Bow Box.

A great piece of vintage archery equipment, carry box for long bows. Painted on the front the initials 'M.E.A.'. There is a new leather carry handle on the lid and two working locks with one key to secure the bows.

The bows photographed with the box are sold separately and are not included in the price.

The box is part of a collection we acquired and there was an envelope in one of the items, this has been photographed and shows that the archery equipment came from Warwickshire.