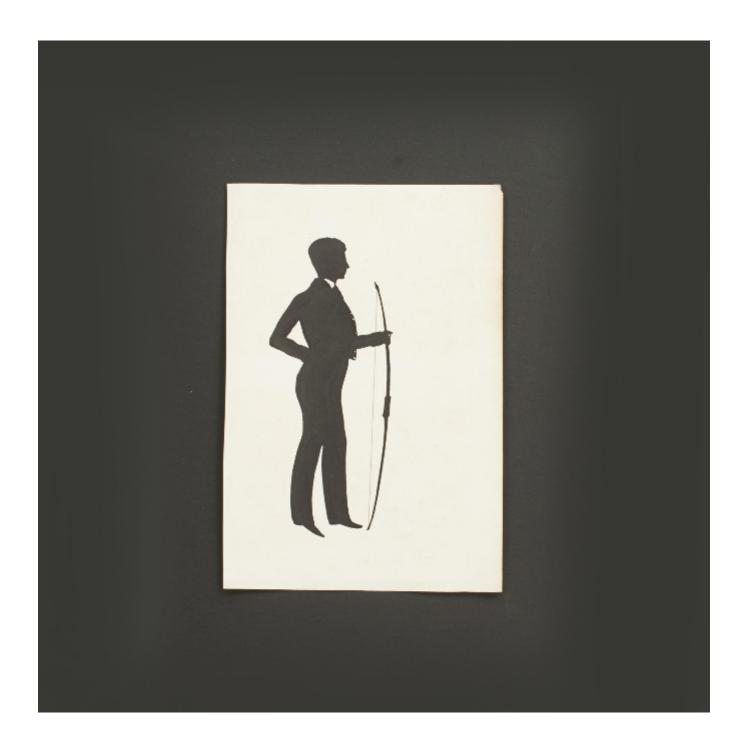

Vintage Silhouette Of A Boy Archer With Longbow.

Sold

REF: 29145

Height: 19.5 cm (7.7")

Width: 15 cm (5.9")

Framed Height: 27 cm (10.6")

Framed Width: 22 cm (8.7")

Framed Depth: 22 cm (8.7")

## Description

Framed Vintage Sporting Silhouette.

The archery silhouette artwork is unsigned and presented in a period gilt frame. The charming elegant profile portrays an adolescent, standing holding a strung bow. The workmanship is excellent, and the glint of white at the boy's collar is striking in an otherwise near-solid black figure. On the back board is a label "Miss Godfrey 1831 - 44".