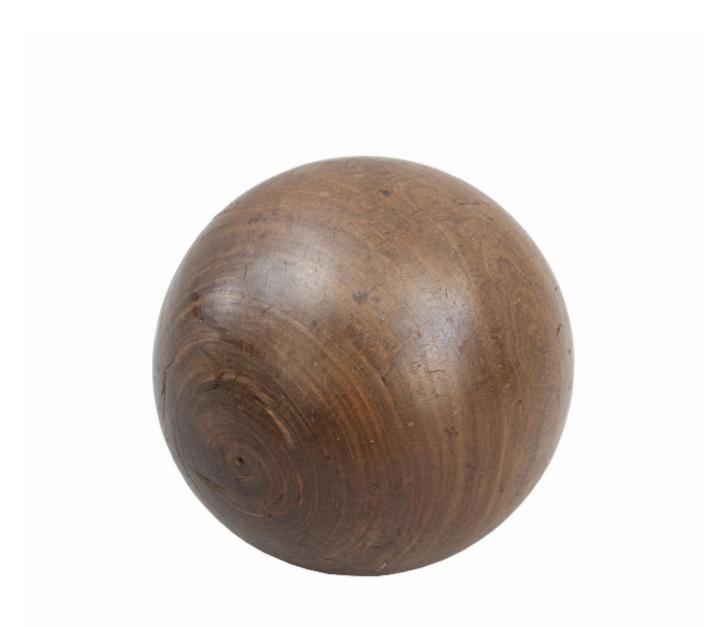

## Description

Heavy Lignum Vitae Sphere / Ball.

A large Victorian hardwood sphere with a circumference of 55 cm. The Lignum Vitae spherical ball is wonderfully heavy with beautiful dense graining with a satin finish. Lignum Vitae is ideal for lawn bowls and skittle balls but is now extremely rare and no longer available. The ball still has the lathe marks on the poles of the ball, was turned by a skilful craftsman and still retains its roundness.