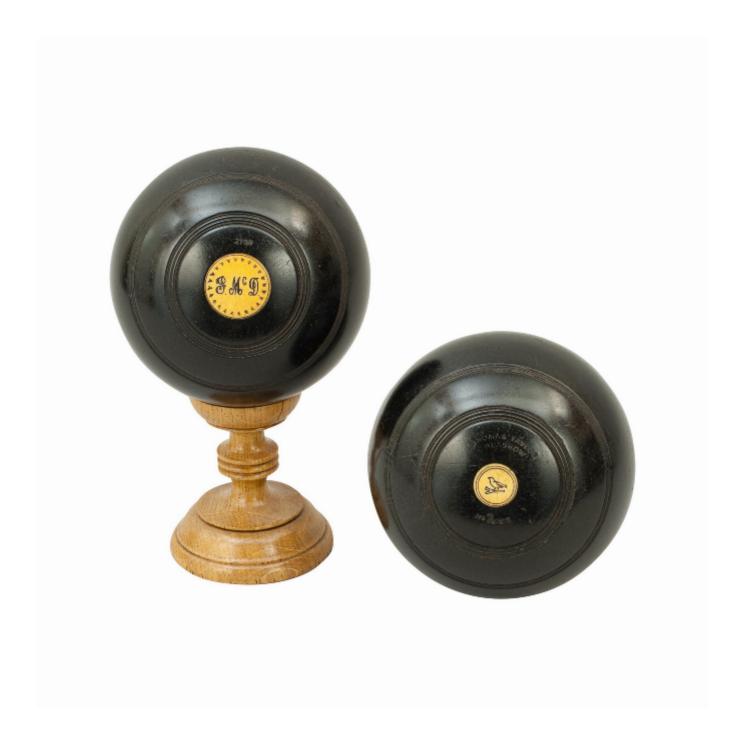

## Description

Pair Of Thomas Taylor Lawn Bowls.

A nice pair of vintage 'Lignoid Deluxe' lawn bowls by 'Thomas Taylor, Glasgow'. The bowls have discs on both ends, one with a 'bird on a branch' the other with initials 'S Mc D'. The bowls are size 5 1/8", have a No.3 bias and carry an official BIBC (British Isles Bowling Council) expiry date stamp for 1992. This means the bowls should have been re-tested for the accuracy of the bias in 1992.

The original Thomas Taylor 'Lignoid' model bowl was in the traditional shape made to mimic the line of the old lignum vitae lawn bowls, they take a wide draw line, with a strong hook finish, ideal on slower pace surfaces, good beginners bowl for outside.