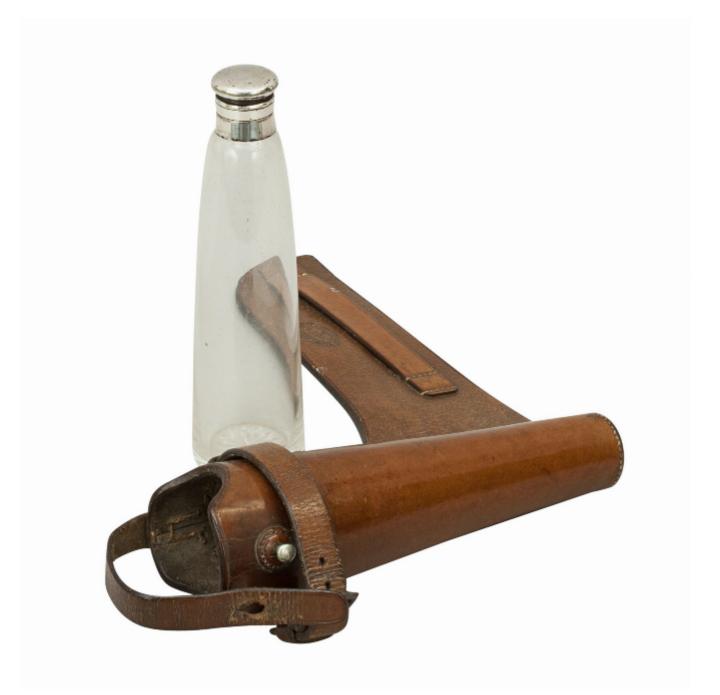

## Vintage Hunting Saddle Flask In Original Leather Case

£295

REF: 28290 Height: 21.5 cm (8.5") Width: 24 cm (9.4") Depth: 6.5 cm (2.6")

## Description

Vintage Conical Glass Hunting Saddle Flask.

A beautiful small and unusual ladies hunting flask, conical shape with plated top and bayonet fitting, contained in original leather saddle case made by Whippy Steggall & Co, North Audley Street, London. The saddle flask's leather holster has straps so that it can be attached to the saddle. The leather flap closes with an eye over a stud to keep the glass flask in place. The leather stamped 'Whippy Steggall & Co, North Audley St within an oval.

Size of conical glass flask:- 6 <sup>3</sup>/<sub>4</sub> inches high, 1 <sup>3</sup>/<sub>4</sub> inch diameter at the bottom tapering to 1 inch at the top.