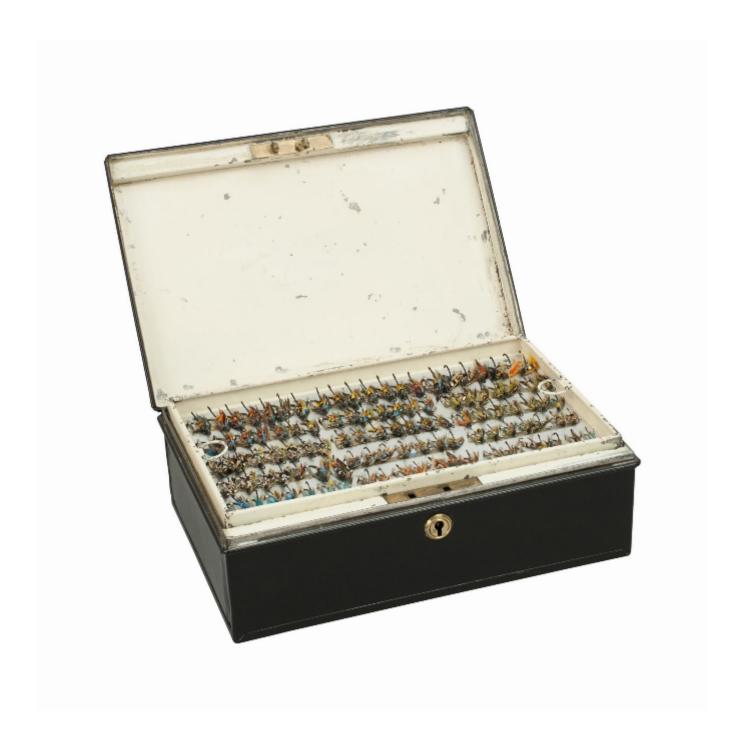

## Description

Angler's Japanned Tin Fishing Fly Reservoir.

A Japanned tin fly box with five lift out, removable, trays. There is a carry handle to the top and a working lock with key so the fly reservoir can be locked. Maker unknown but is of a high quality, very similar to the kind of items Hardy Bros. would make. The cream interior is in good condition for its age but has some small dents as well as chips to paint work, the outside has been refinished. The interior fitted with five lift out trays each with spring metal clips and holding a collection of trout and salmon flies.