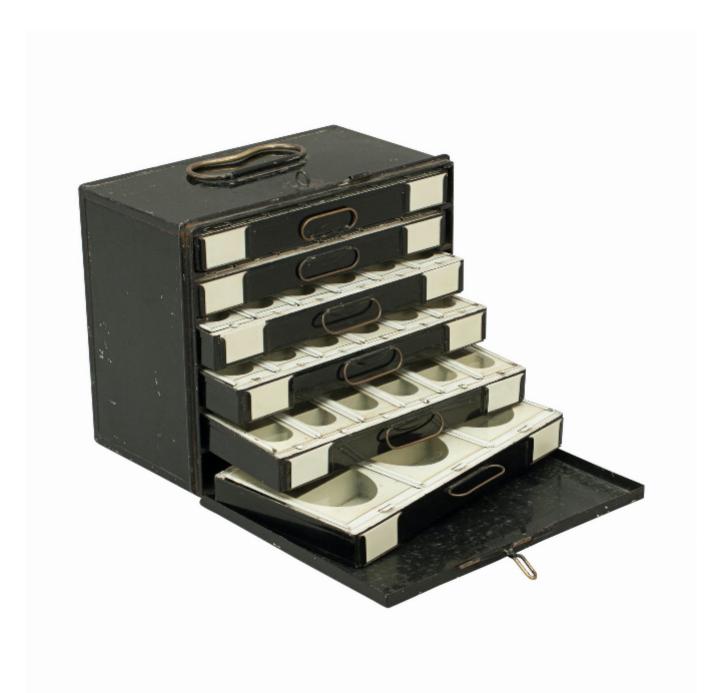

## Description

Angler's Japanned Tin Fishing Fly Reservoir.

A Japanned tin fly cabinet/box with six slide out, removable fly boxes. The six slide out boxes are also black japanned tin fly boxes. They have a cream interior and transparent celluloid lids so that the flies inside may be seen. The lids with clasps to keep the windows closed. Each removable fly tin has two plastic rectangles at the edges so you can write and label the contents of each tray. The first five boxes have six compartments for flies, the last one has three. There are some dressed flies in the two top boxes. There is a carry handle to the top and a padlock clasp so the fly reservoir can be locked. Maker unknown but is of a high quality, very similar to the kind of items Hardy Bros. would make.