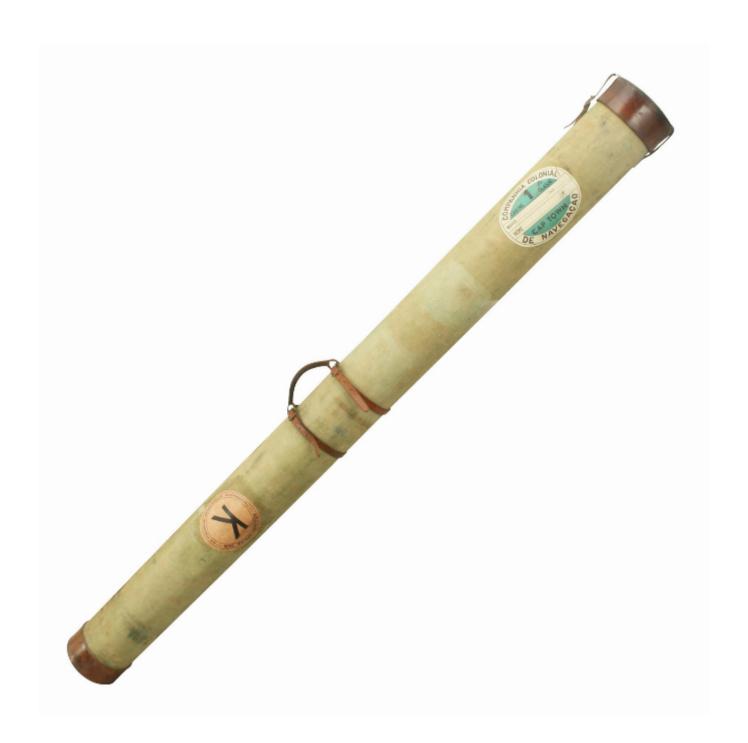

## Salmon Rod Tube

Sold

REF: 26371

Height: 155 cm (61")

Diameter: 13.5 cm (5.3")

## Description

Canvas Covered Salmon Rod Tube.

A solid salmon fishing rod tube covered in green canvas. The tube is fitted with a leather base cap, removable leather lid with buckle and removable leather carry handle on two straps. The rod tube is in good condition, the outer casing is in a used condition. There are some colourful transport luggage labels on the tube exterior, one with the owners name 'Kinloch'. There is a label from the Dutch specialist shipping firm, the 'Holland-Afrika Lijn', one from the Portuguese shipping company 'Companhia Colonial de Navegação' and one from Union-Castle Line in 1972 for a journey from Cape Town to Southampton.