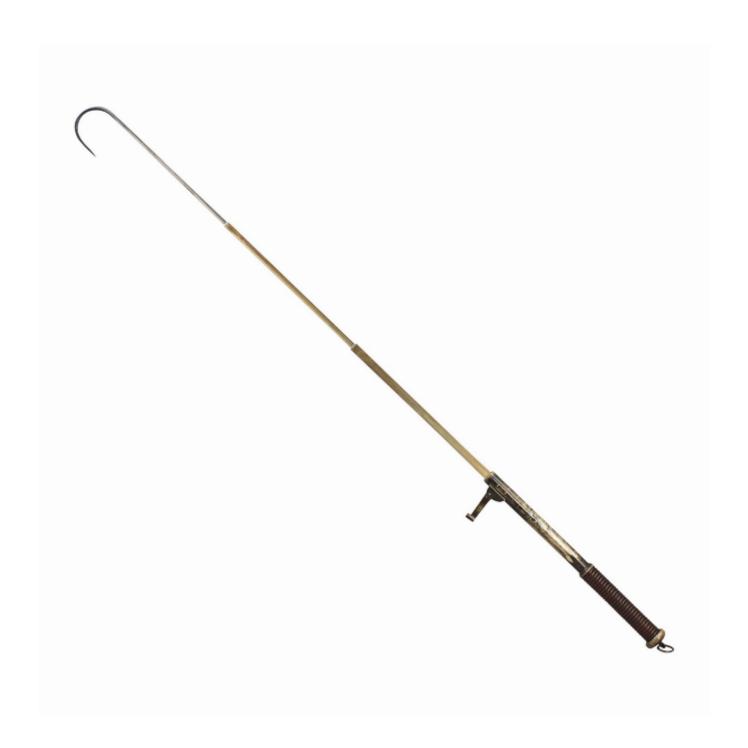

## Telescopic Brass Salmon Fishing Gaff By Farlow

Charles Farlow

Sold

REF: 30326

Height: 40 cm (15.7")

Width: 7.5 cm (3")

Depth: 3 cm (1.2")

## Description

Telescopic Brass Farlow Salmon Fishing Gaff.

A very nice three piece telescopic fishing gaff made by the renowned fishing tackle manufacturer, Charles Farlow, London. The high quality piece has a round outer body, the telescopic pieces with a square shape, the hook being made of steel. The main body is brass and is engraved 'C. Farlow & Co., Makers, 191 Strand, London' and incorporates a brass folding safety guard for the hook. The wooden handle is made of lignum vitae and finished off with a brass finial.

Closed dimensions 40 cm. Opened dimensions 114 cm.