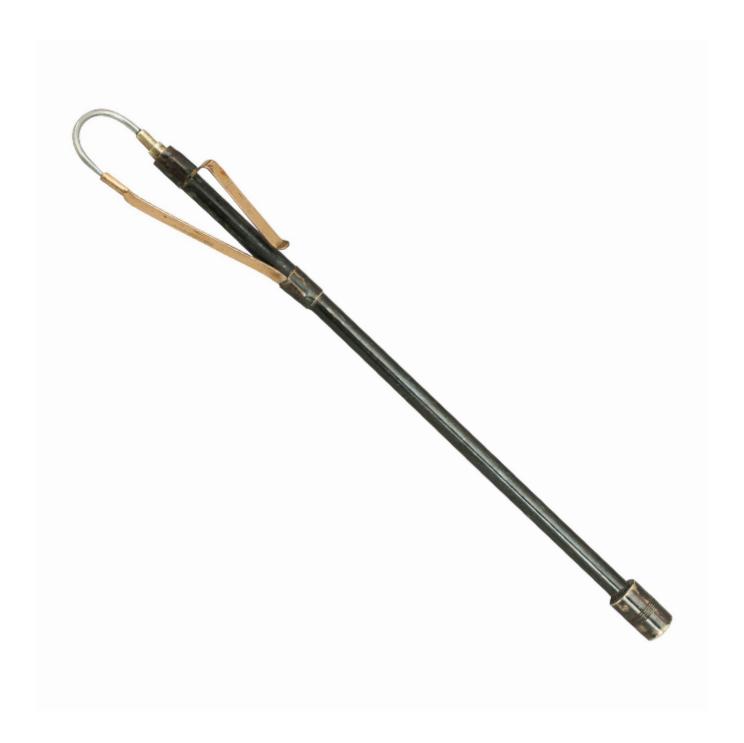

## Description

Vintage Brass Telescopic Trout Fishing Gaff.

A telescopic fishing gaff with priest. The hook being made of steel and the main body of brass. A light handy little gaff, easily stored in a bag or creel or clipped to your belt with the belt clip. The trout gaff is with sprung hook protector stamped 'Made in Great Britain' and with a weighted end (fishing priest). 34 ¾ inches when fully extended.

In the past we have had identical trout gaffs and they were stamped Martin James, Redditch, England.