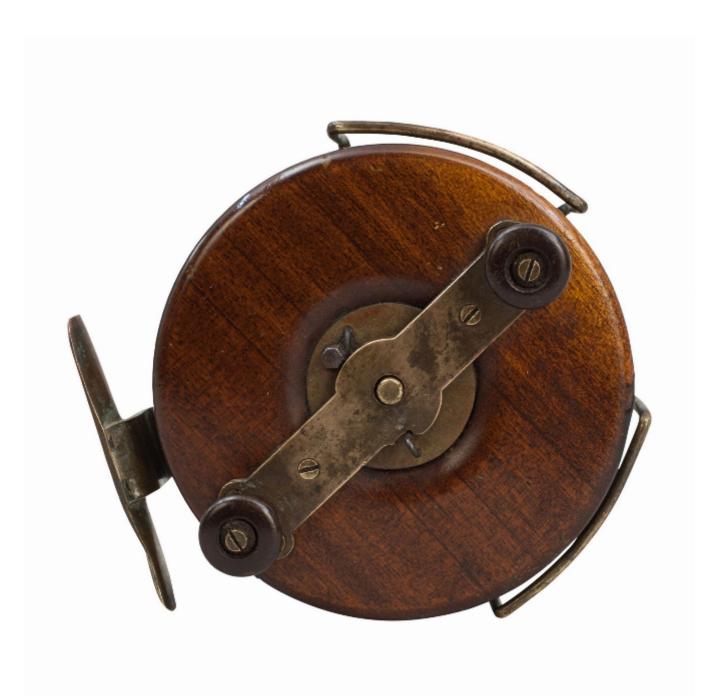

## 41/2" Fishing Reel With Twin Line Guard

## Description

Unusual 41/2" Wood & Alloy Fishing Reel.

A very unusual walnut, brass and alloy fishing reel. The front plate made of walnut with twin handles on brass plate incorporating quick release drum latch spring. The alloy back plate fitted with twin line guards, optional check and brass back support and brass foot. The reel is in good clean condition, it generally bears a patina commensurate with its age. No makers name.

Width size shown is without handles, handles are an extra 2.7 cm.