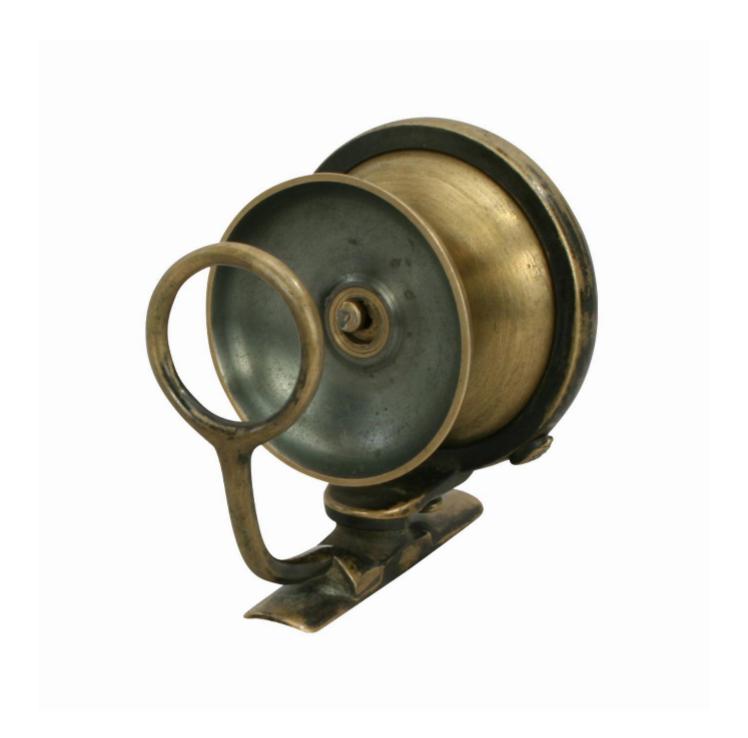

## Description

Antique Malloch Side casting Fishing Reel.

A rare sized (2,5") Malloch of Perth side casting fishing reel of fine quality and in excellent condition. The reel is all brass, with optional check, exchangeable drum and small black horn handle. The large guide eye remains stationary on the fixed arm allowing the line to pass through in which ever position the reel is being used. The convex surface on the flange on the casting side assists in the escape of the line. The Malloch's Patent oval logo is stamped on the winding plate.