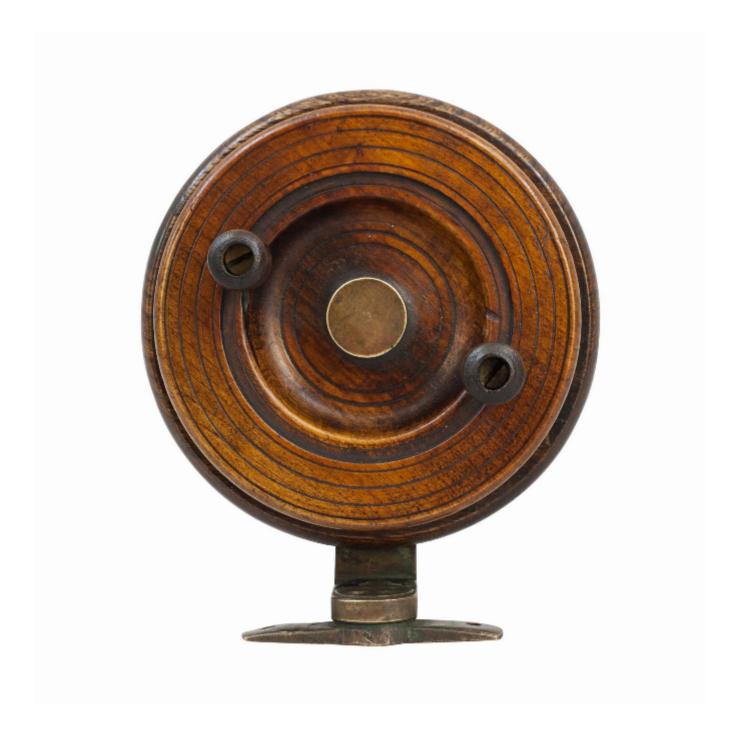

## Unusual design Walnut And Brass Fishing Reel

£230

REF: 30221

Width: 5.08 cm (2")

Diameter: 14.6 cm (5.7")

## Description

5 3/4" Side Cast Wooden Fishing Reel.

A good quality unusual design, wooden centre pin fishing reel made of walnut. The front plate with two turned wooden handles and a brass screw cap over a central nut. It has a brass foot and back strap with incorporated locking mechanism, there is a brass wing nut to the rear to enable removal of the drum. The foot has the option of being able to swivel 90° and lock for side casting. It is in good clean condition, it generally bears a patina commensurate with its age. No makers mark.