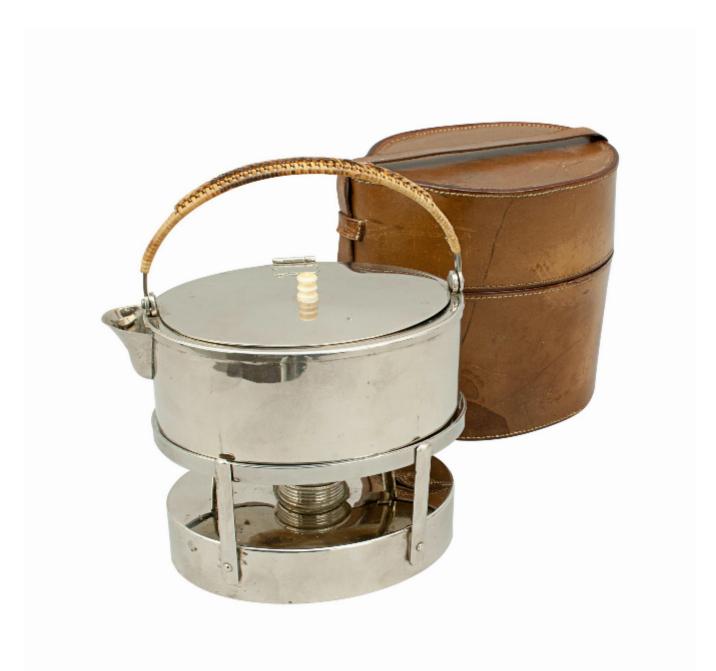

## Description

Campaign Picnic Set, Tea Maker.

A late Victorian chrome plated metal traveller's tea set in original leather case. The set comprising of a kettle that doubles as a tea pot, a spirit burner, jug, an oval bowl and two containers with screw lids. When travelling the tea pot is used as a container to house the jug, bowl and canisters. The ring that supports the kettle will lift off the burner so that the kettle sits lower allowing everything to fit neatly into the leather case. The tea set is unnamed but in good condition. The tea maker was an ideal piece of equipment for the motorist, cyclist as well as the tourist.