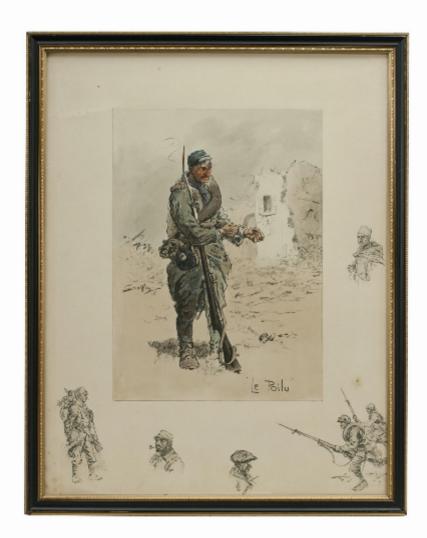

## Description

Vintage Snaffles First World War Print, Le Poilu.

A good Snaffles WWI military print 'Le Poilu'. The main center colour-piece image is mounted onto the printed remarque board. The Snaffles hand coloured lithograph shows a wounded French infantryman standing in front of a damaged building smoking a cigarette. Surrounding the main image are four remarques depicting sketches of French soldiers. One of the remarques shows two charging soldiers with bayonets drawn. The print is with the Snaffles blindstamp and is in original black frame.