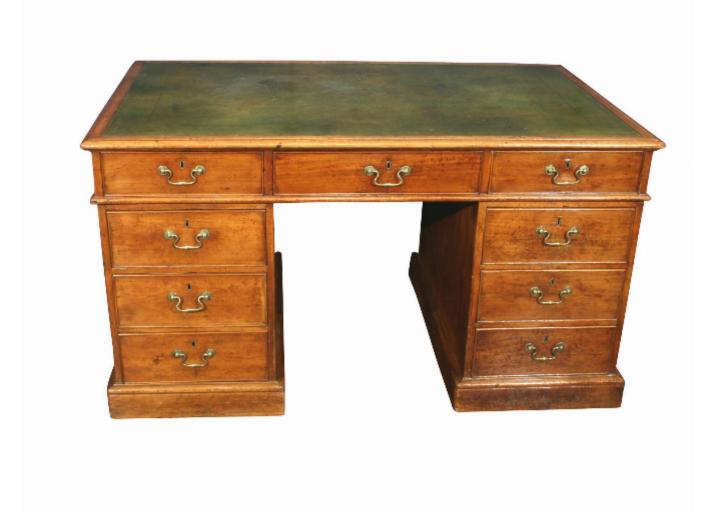

## ANTIQUE KNEEHOLE CEDAR WOOD PARTNERS DESK.

A fine Cedar wood pedestal partner's desk with a green inset leather top. One side of the desk has three frieze drawers (the central one is full depth) and three drawers in each pedestal. The other side has a dummy central drawer with each pedestal having one drawer and cupboard. The cupboard has a working lock with key. The desk is on a plinth base and has brass swan neck handles. Cedar wood furniture are rare and sought after by collectors.