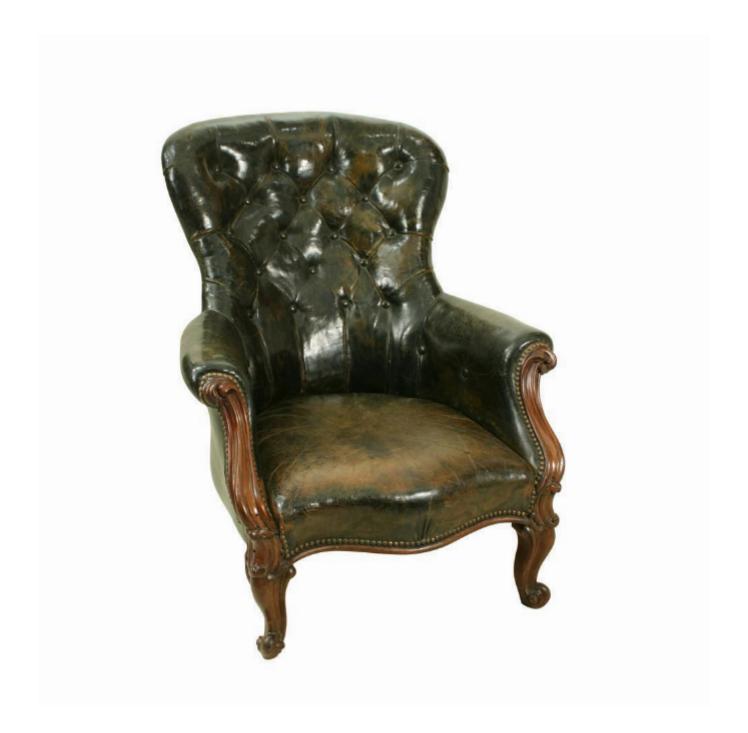

## ANTIQUE LEATHER BUTTON BACK CHAIR.

A wonderful quality Victorian walnut button back armchair upholstered with the original green leather. The chair has a shaped rail over attractive cabriole legs to the front and scrolled arms made of walnut. The deep button back chair has padded arms and brass studding around the arms, it is a comfortable chair in a good clean condition and exceptional patina.