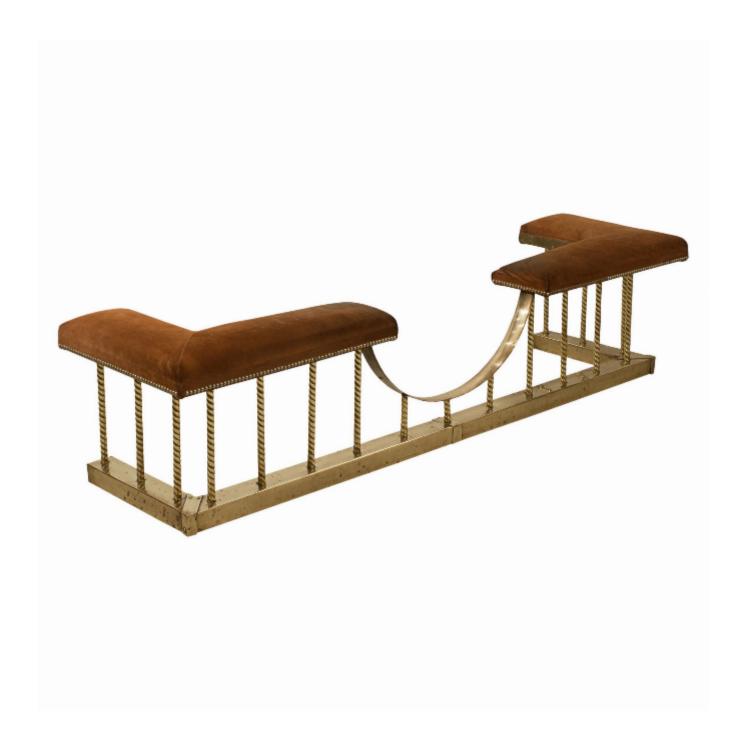

## Brass And Leather Open Front Club Fender

Sold

REF: 29517

Height: 46 cm (18.1") Width: 190 cm (74.8") Depth: 50 cm (19.7")

## Brass Club Fender.

A wonderful club fender with an open front, twisted brass uprights and a rectangular brass base. The upholstered brown suede leather seat is 20 cm wide with the measurements inside the seat being 1m 49 cm. The front opening is 58 cm wide.

The idea with the open front of the fender is to retain access to the fire and to allow more heat to escape into the room. With a club fender you also add an extra dimension to a fireplace by providing more seating. Fenders were all the rage in the late eighteenth and early nineteenth centuries and were found in Gentleman's Clubs, libraries and billiard rooms of country houses.