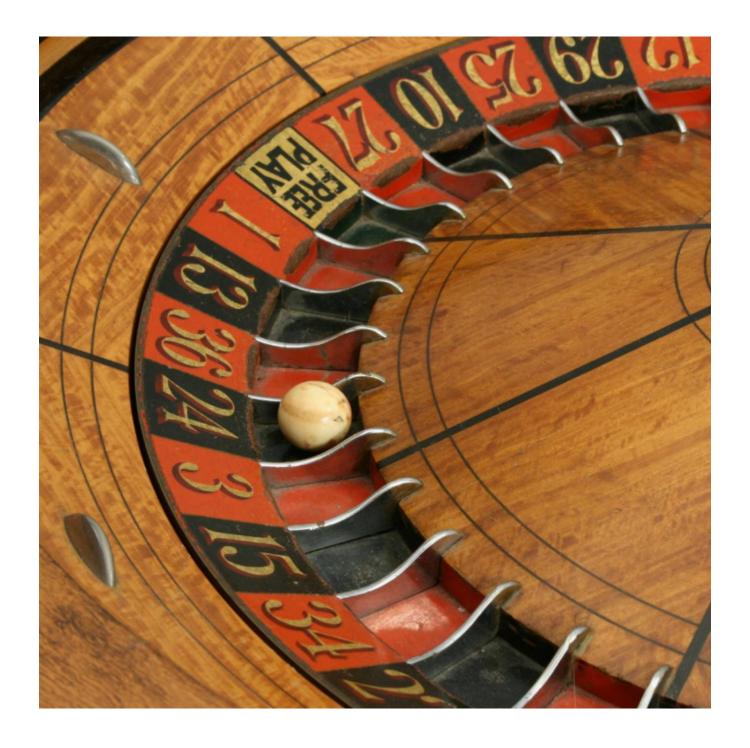

## ANTIQUE ROULETTE WHEEL.

An unusually large American roulette wheel of exceptional quality and in excellent condition. The mechanism on this wheel is made to perfection providing an extremely smooth and prolonged spinning action. It is veneered and inlaid in Rosewood, ebony & satin wood and has a very ornate carved giltwood surround. The wheel has red & black slots numbered from 1 to 36, a 0 plus a 'free spin' slot. The roulette wheel was manufactured by J. W. Sneed, Long Beach, California.