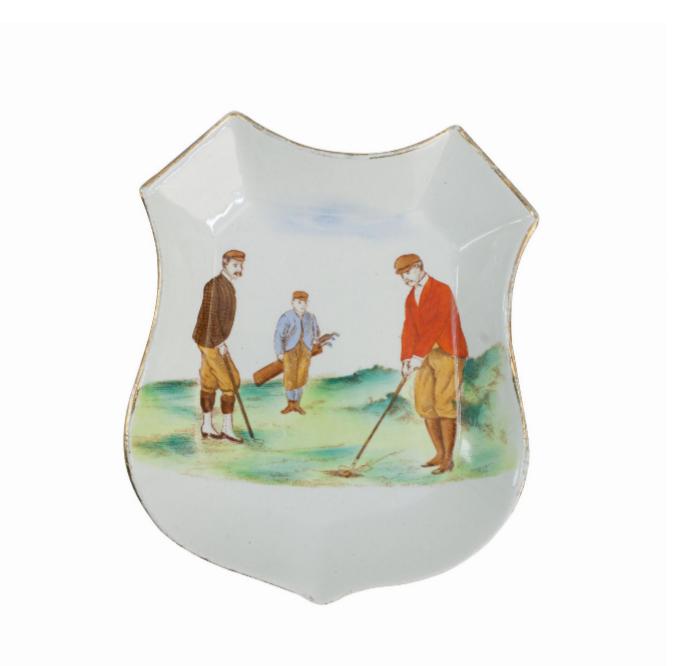

## Ceramic Carlton Ware Pin Tray

£175

Carlton Ware, Wiltshaw And Robinson

Manfred Schotten Antiques 109 High Street • Burford • Oxfordshire • OX18 4RG 01993 822 302 • schotten@sportantiques.co.uk REF: 30421 Height: 12 cm (4.7") Width: 9.5 cm (3.7") Depth: 2 cm (0.8")

## Description

Wiltshaw & Robinson Carlton Ware Golf Pin Tray.

A ceramic Carlton Ware pin tray with a golfing scene and gilt rim. The golf scene shows one golfer dressed in a red coat about to strike the ball watched by another player and a caddy. The bottom stamped Carlton Ware with Wiltshaw & Robinson, Stoke On Trent, W & R Crown mark with the Reg. No. 333948.