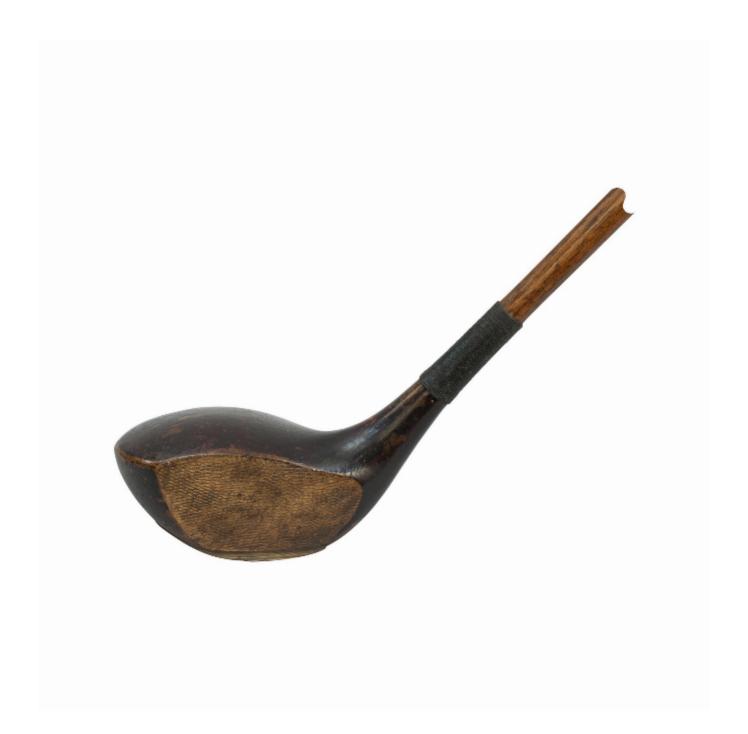

## Hickory Golf Club, Large Head Driver

Sold

REF: 30612

Height: 110 cm (43.3")

Width: 10 cm (3.9")

Depth: 8 cm (3.1")

## Description

Persimmon Wood Driver Golf Club.

A typical period socket head persimmon wood driver. This great looking club has a large polished head, lead weight to the rear, traditional horn slip along the leading edge. The hickory shaft fitted with a polished leather grip. A great playable hickory golf club.

The measurements shown are the length of the whole club, the width of the face and depth of the head.

A great golf club in usable condition for modern hickory play. Approximate 7° loft & swing weight C8.