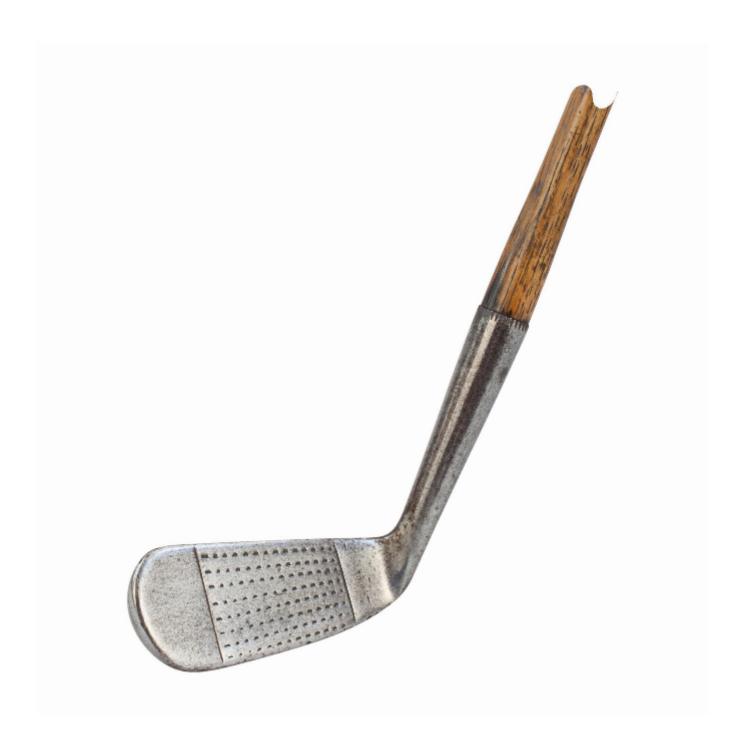

## Stadium Golf Co. Hickory Jigger

REF: 30909

Height: 91 cm (35.8")

Width: 9 cm (3.5")

Depth: 3.6 cm (1.4")

## Description

Hickory Golf Club, Jigger.

A fine and nicely weighted dot punched faced 'Jigger' by Stadium Golf Co. The hickory shafted golf club with rubber grip. The rear of the club head has a semi-mussel back and is stamped 'Jigger, 16, Special, Warranted Hand Forged, Percy Allis, Wanstead G.C.' with the 'anchor' cleek mark for Stadium Golf Co. These heads were forged especially for Stadium by the Gourlays.

The measurements shown are the length of the shaft with hosel and the width and depth of the face.

A great golf club in good usable condition for modern hickory play. Approximate 27° loft & swing weight B-2.