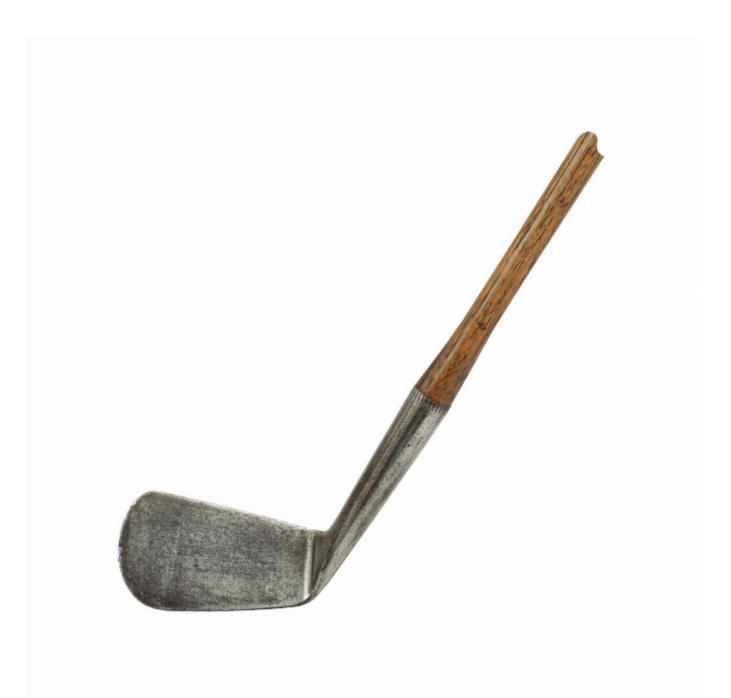

## Vintage Golf Club, Deep Face Mashie By Spalding. Spalding

Sold

REF: 29013 Height: 90 cm (35.4") Width: 8 cm (3.1") Depth: 5 cm (2")

## Description

Hickory Shafted Spalding Mashie Golf Club.

A very nice deep face Mashie with hickory shaft and later rubber type grip by A.G. Spalding & Bros. The smooth face head is stamped to the rear with Spalding's 'Anvil' cleek mark, 'Deep Face Mashie', 'Warranted Hand Forged'. Also stamped are the retailers or professionals name 'E Jones special' within an outlined oval. In Britain Spalding's main business seemed to be golf balls more than clubs. On Spalding's clubs a variety of cleek marks were used, the 'anvil' mark was used in their forge in Dysart.