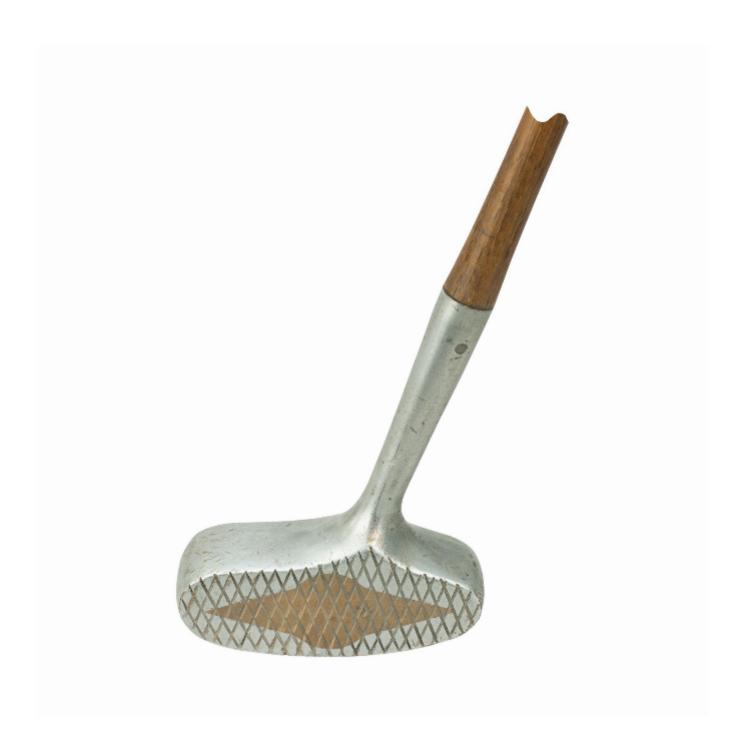

## Vintage Golf Club, Duplex Putter Aluminum And Brass Face Insert, Sharpshooter

Sold

Wilson Sporting Goods Company

REF: 28407

Height: 86.5 cm (34.1")

Width: 3 cm (1.2")

Depth: 10 cm (3.9")

## Description

Wilson Western Sporting Goods Co. Center Shafted Duplex Putter, The 'Sharpshooter'.

A beautiful designed duplex putter with alloy head by the Wilson Western Sporting Goods Co. called The 'Sharpshooter'. Made with a center shafted wide bodied aluminium head, it has a brass insert on the sweet spot that goes through the club head and is visible on both sides. The attractive dual faced putter is nicely weighted, can be used either right or left handed, is for men or ladies, well balanced and ideal for hickory play. The club face with full diamond pattern face markings, hickory shaft with polished leather grip. The 'Sharpshooter' is based on the wooden 'Amby Dex' which was first offered in Wilson's 1925 catalogue, The 'Sharpshooter' was offered along side the 'Amby Dex' from 1926 through to 1930.