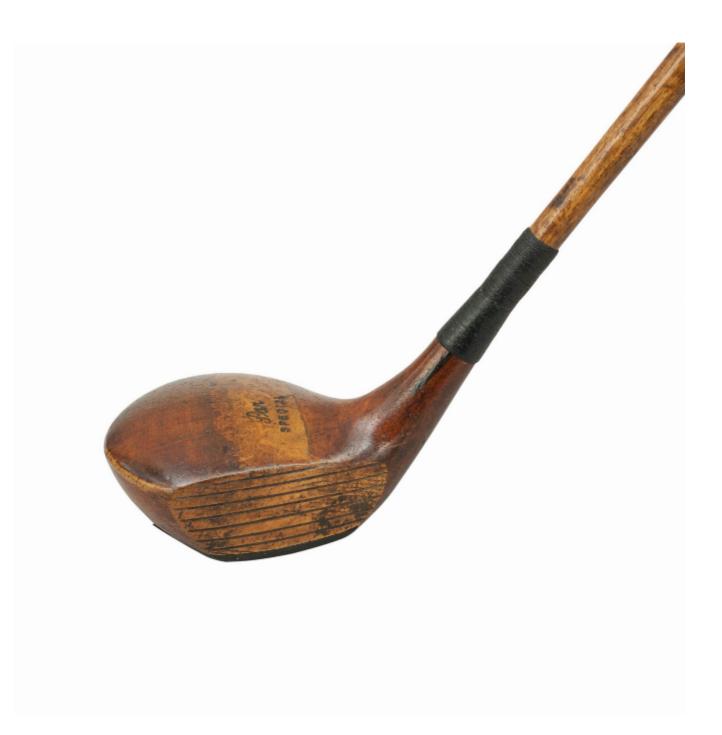

## Description

Hickory Shafted Golf Club, 'Par' Driver.

A good original persimmon wood socket head driver with hickory shaft and polished leather grip. The head marked 'Par' 'Special' with lead weight to the rear and extra lead in the sole. It has a face insert secured with three wooden pegs.

A great driver in good original condition and very usable for modern hickory play. Approximate 9° loft and the best balls for hickory play are low compression balls that will give at impact, such as soft feel balls or ladies balls.