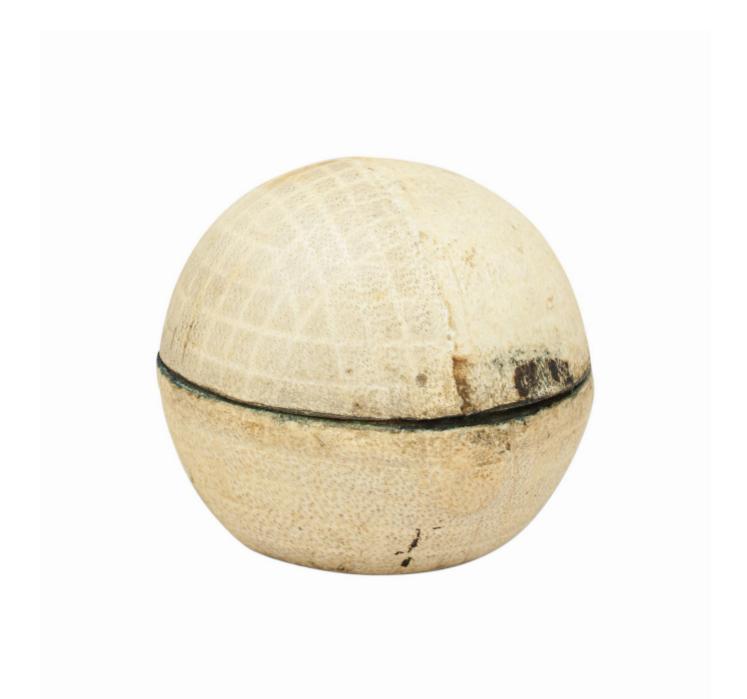

Antique Golf Ball Inkwell, For Travel.

Sold

REF: 27825

Height: 4.5 cm (1.8")

Diameter: 5.5 cm (2.2")

## Description

Rare Novelty Gutty Golf Ball Inkwell.

A wonderful leather covered travelling inkwell in the shape of a mesh pattern gutty golf ball. This is a very desirable, rare and unusual object made from brass and covered in imprinted leather to imitate a gutty golf ball. It is hinged in the centre with a push button clasp. When opened there is another brass dome lid that when opened the original glass ink pot bottle is revealed, this brass lid has a sprung seal to stop any ink spillages.

A great collector's piece in very good condition.