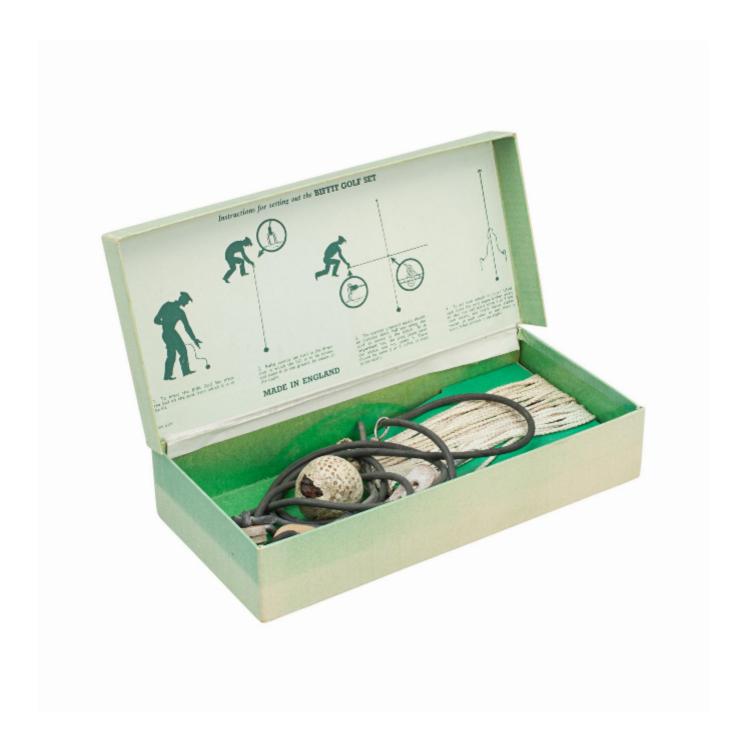

## Description

Vintage Biffit Golf Training Aid.

An original "BIFFIT GOLF SET" in the original cardboard box with instructions to the lid. This could be the best captive golf ball idea, can be used with any club from a driver to a niblick, the ball comes back but cannot hit you, a full driving practice with a real golf ball. The box is in good condition but does show some signs of ware, paper hinge is splitting. The box includes ground pegs and a mesh pattern golf ball on a cord (the ball has split though).

This piece of apparatus shows golfers have always been inventing new ways to improve their game and always will.