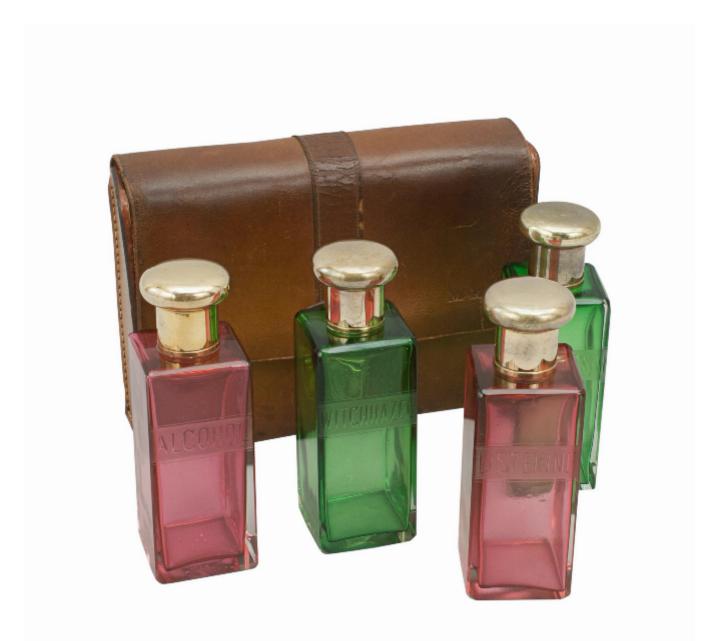

## Description

Coloured Remedy Bottles In Leather Case.

Set of four vanity, toiletry, medicine glass bottles in a brown leather case. The case is fitted with a brass 'tuck-tite' clasp lock, U.S.A pat. 159C4OC, Worlds Pat's, Patent Brevete. The leather embossed 'CROSS' & 'Germany' by the catch, M.R.E on the flap lid. The case holds four coloured vintage bottles with glass stoppers and screw lids. The bottles are red and green and are engraved 'Mouth lotion, Alcohol, Witch hazel & Listerine', each bottle is 1 <sup>3</sup>/<sub>4</sub>" square by 5 <sup>1</sup>/<sub>4</sub>" high.