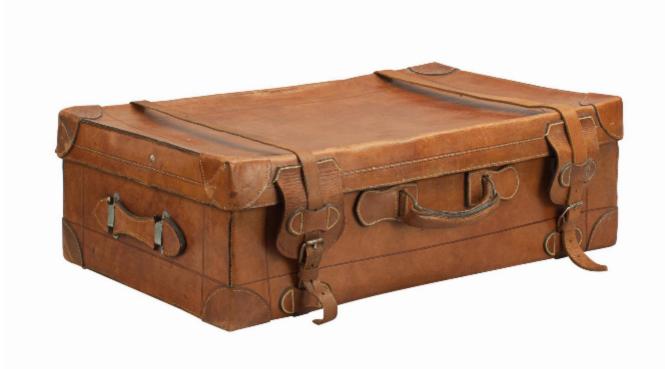

## Antique Leather Suitcase, Travelling Luggage Or Motoring Case

Sold

REF: 29034

Height: 24 cm (9.4") Width: 76 cm (29.9") Depth: 46 cm (18.1")

## Description

Vintage Leather Suitcase.

A stunning high quality tan leather suitcase with original straps. The case is with four chrome stud feet, single carry handle to the front and a carry handle on each end. Fitted with two chrome locks that take padlocks and original deep blue linen interior with document pocket. The outer leather case with no old initials but comes with a protective cotton dust cover which has painted on it in black lettering 'CABIN D, Lt. A.F. Monk, 25 Ormond Avenue, Hampton, Middx, England'.