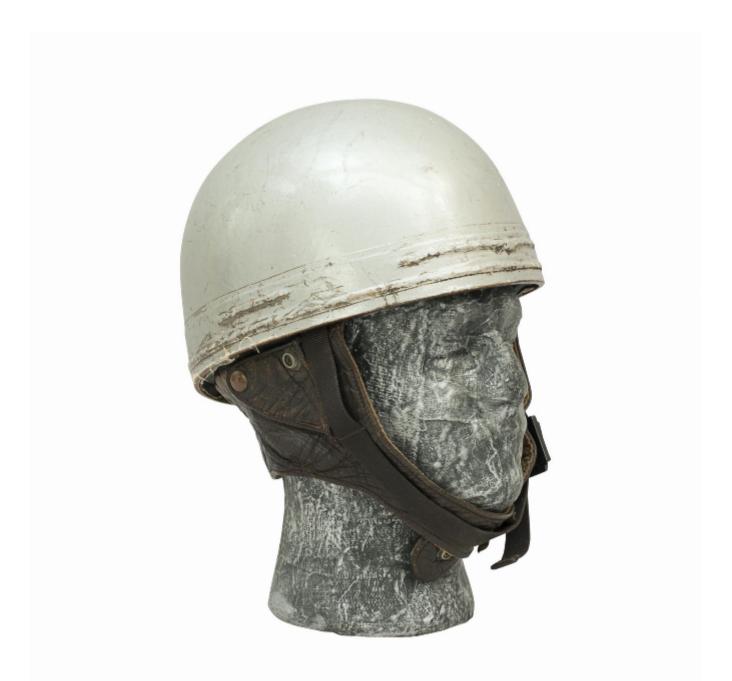

## Description

A.C.U Approved Cromwell Racing Motorcycle Crash Helmet.

A silver painted Motorcycle, Pudding basin shape helmet made in England by Cromwell. This helmet has a cork interior, fitted with a fabric headband and straps keeping a space between the head and outer case of the helmet. Strong leather neck and ear flaps are also fitted as is a chin strap and goggle strap to the rear. Inside the helmet is a cloth Cromwell trade label stating it conforms to A.C.U requirements, it has the British kite mark and is sized 7. This is an ACU (Auto-Cycle Union) approved racing helmet with the leather having the A.C.U perforation mark.

A very good helmet in great condition, a fantastic display piece with approximately 57 cm internal circumference.

Display blocks not included but available to purchase separately.