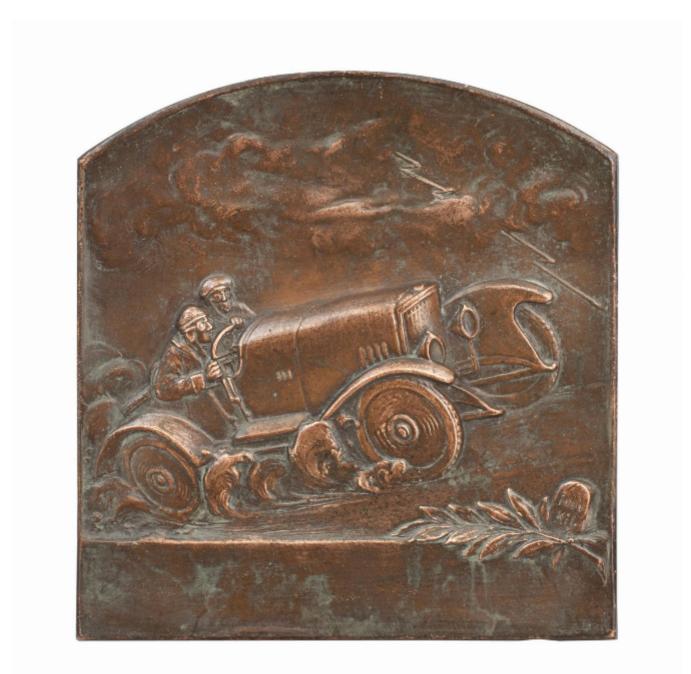

## Motor Racing Bronze Plaque 1000 Km Race

Sold

REF: 29186 Height: 16.4 cm (6.5") Width: 15.5 cm (6.1") Depth: 0.5 cm (0.2")

## Description

Bronze Motor Car Racing Plaque.

A magnificent and rare embossed bronze plaque depicting a stylized motor racing car. The car has a driver with his co-driver, both wearing motoring goggles, flat caps and thick coats, racing past a stone road sign, 1000 kil. The 1000km motor racing plaque would be the perfect gift for any car collector, an unusual automobilia item. No makers badge on the car but easily be any of the following motor cars:- Alfa Romeo, BMW, Ferrari, Maserati, Mercedes-Benz, Bentley or Bugatti.